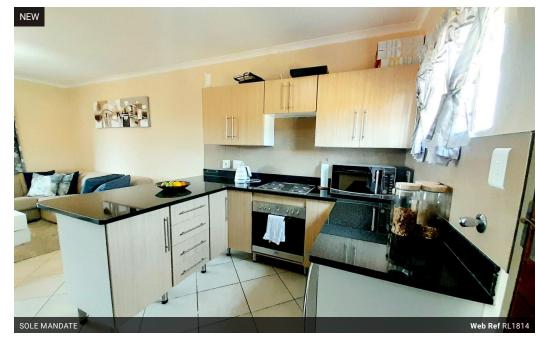

A contemporary kitchen with ample cuphoard space, room for appliances, and a breakfast nook