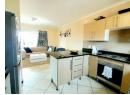

A contemporary kitchen with ample cuphoard space, room for appliances, and a breakfast nook