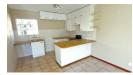

## Ground Floor 2 Bed Apartment

Rosewood - Vorna Valley. Ground floor 2 Bed 1 Bath apartment. Newly repainted. Open plan living room. 2 well sized bedrooms and a shared bathroom. The garden is communal and there is a pool in the complex.

## Features

| Interior     |    | Exterior            |     | Sizes      |      |
|--------------|----|---------------------|-----|------------|------|
| Bedrooms     | 2  | Carports / Parkings | 1   | Floor Size | 62m² |
| Bathrooms    | 1  | Security            | Yes |            |      |
| Kitchens     | 1  | Pool                | Yes |            |      |
| Recep. Rooms | 1  | Views               | No  |            |      |
| Furnished    | No |                     |     |            |      |