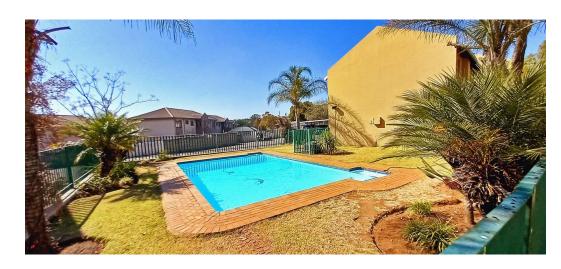

## Ground Floor 2 Bed Apartment

Rosewood - Vorna Valley. Ground floor 2 Bed 1 Bath apartment. Newly repainted. Open plan living room. 2 well sized bedrooms and a shared bathroom. The garden is communal and there is a pool in the complex.

- 2 Bed
- 1 Bath
- 1 Covered parking bay

Pool in complex

## Features

| Interior     |    | Exterior            |     | Sizes      |      |
|--------------|----|---------------------|-----|------------|------|
| Bedrooms     | 2  | Carports / Parkings | 1   | Floor Size | 62m² |
| Bathrooms    | 1  | Security            | Yes |            |      |
| Kitchens     | 1  | Pool                | Yes |            |      |
| Recep. Rooms | 1  | Views               | No  |            |      |
| Furnished    | No |                     |     |            |      |