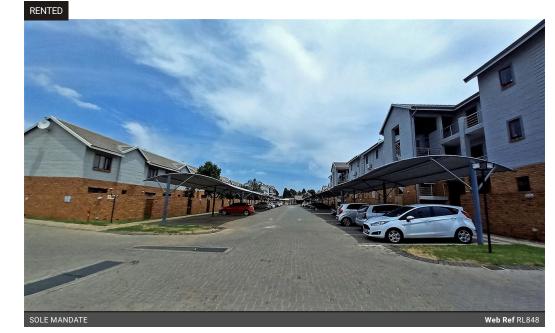

## Ground Floor Unit with a Private Garden

This cosy and comfortable 1 bedroom 1 bathroom apartment can be found at the sought after Summerset Hill, an absolute must see.

This ground floor apartment is fully fitted with tiles throughout the living area and kitchen, whilst the bedroom offers the added warmth of laminated flooring. The kitchen possesses modern finishes that has space for two counter appliance. The bathroom is equipped for a relaxing bath or the quick shower.

With electric fencing, strict access control and 24hr guarded security; one would enjoy the perks for a lock up and go type of lifestyle that is perfect for a student or someone starting out with their first home.

## Features

| Interior     |     | Exterior            |     | Sizes      |      |
|--------------|-----|---------------------|-----|------------|------|
| Bedrooms     | 1   | Carports / Parkings | 1   | Floor Size | 48m² |
| Bathrooms    | 1   | Security            | Yes |            |      |
| Kitchens     | 1   | Pool                | No  |            |      |
| Recep. Rooms | 1.5 | Views               | No  |            |      |
| Furnished    | No  |                     |     |            |      |