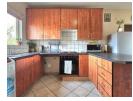

## 2 Bedrooms / 2 Bathrooms / First Floor / 1 Garage

2-bedroom, 2-bathroom first-floor unit in Bel Aire

Features:

2 spacious bedrooms with ample cupboard space.

Fully fitted kitchen with Cherry Wood cupboards and space for 2 appliances.