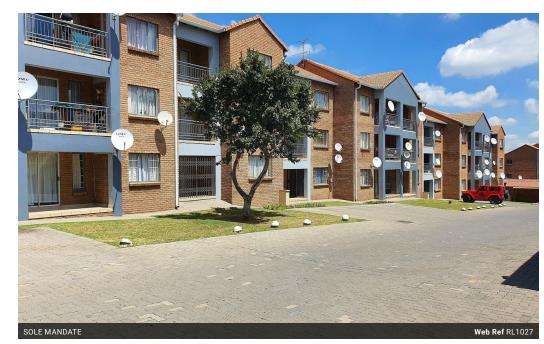

## 2 Bedrooms / 2 Bathrooms / First Floor / 1 Garage

2-bedroom, 2-bathroom first-floor unit in Bel Aire

Features:

2 spacious bedrooms with ample cupboard space.

Fully fitted kitchen with Cherry Wood cupboards and space for 2 appliances.

Complex amenities: 3 swimming pools, a mini soccer field, a clubhouse, and braai facilities. Well-located close to amenities, freeway access, and walking distance to Mall of Africa.