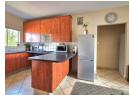

## 2 Bedrooms / 2 Bathrooms / First Floor / 1 Garage

2-bedroom, 2-bathroom first-floor unit in Bel Aire

Features:

2 spacious bedrooms with ample cupboard space.

Fully fitted kitchen with Cherry Wood cupboards and space for 2 appliances.

Open plan kitchen and lounge leading to a spacious balcony.

En-suite bathroom with a bathtub/shower, basin, and toilet.

Second bathroom with a shower, toilet, and basin.

Prepaid electricity and a garage included.