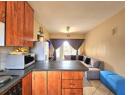

## 2 Bedrooms / 2 Bathrooms / First Floor / 1 Garage

2-bedroom, 2-bathroom first-floor unit in Bel Aire

Features:

2 spacious bedrooms with ample cupboard space.

Fully fitted kitchen with Cherry Wood cupboards and space for 2 appliances.

Open plan kitchen and lounge leading to a spacious balcony.

En-suite bathroom with a bathtub/shower, basin, and toilet.

Second bathroom with a shower, toilet, and basin.

Prepaid electricity and a garage included.