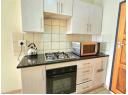

## Perfect First Floor Investor Unit or Starter Unit

The kitchen has built-in cupboards, a gas stove, granite tops and space for 2 appliances.

The lounge is tiled and can fit in a good sized lounge suite.