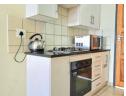

## Perfect First Floor Investor Unit or Starter Unit

The kitchen has built-in cupboards, a gas stove, granite tops and space for 2 appliances.

The lounge is tiled and can fit in a good sized lounge suite.