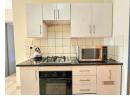

## Perfect First Floor Investor Unit or Starter Unit

The kitchen has built-in cupboards, a gas stove, granite tops and space for 2 appliances.

The lounge is tiled and can fit in a good sized lounge suite.